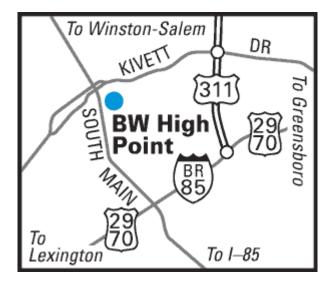

## DIRECTIONS:

• From: Interstate 40. Turn left onto NC-68 South towards High Point, travel four miles. NC-68 becomes Eastchester Drive, travel approximately five miles.

Turn left onto Main Street-US 311, continue about three miles. The BEST WESTERN High Point is on your left. City parking garage is attached to the hotel.

From: Interstate 85 Business. Turn right onto US 311-North Main Street, travel 3.3 miles.
(Hampton Inn will be on your right.) Continue on US 311-North Main Street to Downtown High Point. The BEST WESTERN High Point will be on your right. City parking garage is attached to the hotel.

Important: Map and directions are for information purposes only. While we hope to provide the best mapping information for Best Western hotels, some mapping details may not be as accurate as we would like. Please contact hotel directly to obtain the most current and complete location information and driving directions.