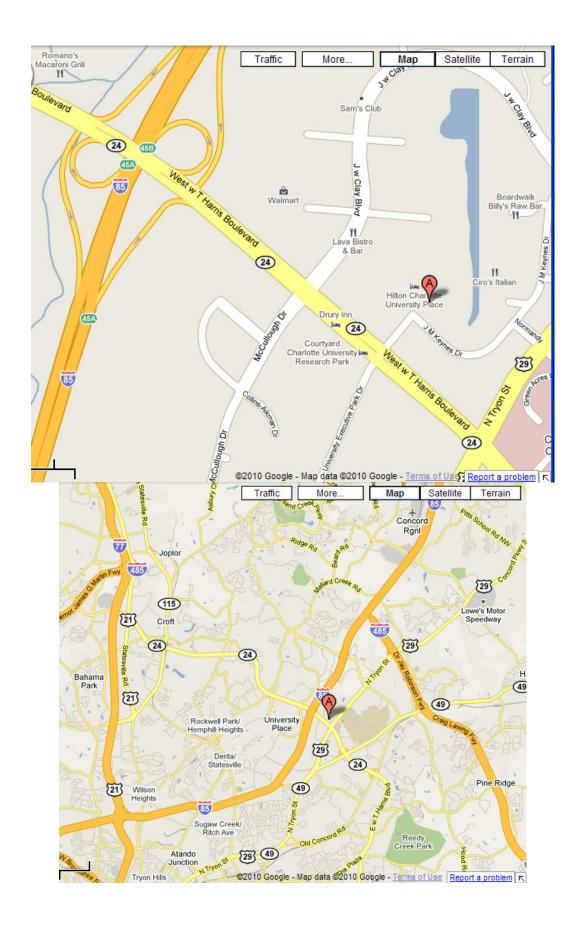

### **Charlotte University Place**

# 8629 J.M. KEYNES DRIVE CHARLOTTE, NC 28262 (704) 547-7444

### FROM 1-85 SOUTH / GREENSBORO

Exit 45 A, WT Harris Blvd. East Cross Over 1-85 Turn Left at third red-light –This is the entrance to the hotel

#### FROM 1-85 NORTH ATLANTA/GASTONIA/GREENVILLE, SC

Exit 45 A, WT Harris Blvd East Take right turn at end of exit Turn left at second red-light-This is the entrance to the hotel

#### FROM I-77 NORTH AND SOUTH

Take I-77 to Exit 18 - WT Harris Blvd East (follow signs to UNC Charlotte) Proceed for 7 miles. Cross over 1-85
Turn Left at third red-light –This is the entrance to the hotel

### FROM 1-40 WEST/ RALEIGH, DURHAM, CHAPEL HILL

Take 1-40 West towards Greensboro Pick-Up 1-85 South toward Charlotte – see above

## FROM 1-40 EAST/ HICKORY/ASHEVILLE

Take 1-40 East towards Statesville Take 1-77 South towards Charlotte See above

## FROM HWY 74 WEST/MONROE/WILMINGTON

Take Highway 74 West towards Charlotte
HWY 74 changes name to Independence Blvd. once inside city limits
Turn right onto WT Harris Blvd. (Mitsubishi Motors, Land Rover, Honda Dealerships on this corner)
Proceed 9 miles, then turn right into hotel entrance after passing North Tryon Street, University Hospital

# FROM HWY 74 EAST/ASHEVILLE/LAKE LURE

Take Highway 74 East to Kings Mountain
Take I-85 North towards Charlotte
Exit at exit 45A, WT Harris Blvd. East
Take a right turn at end of exit
Turn left at the second red light – This is the entrance to the hotel