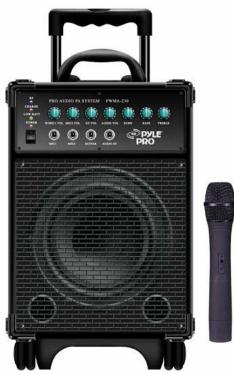

## PylePro 200W VHF Wireless Battery Powered PA System NEW

**Brand: PylePro Model #:** PWMA230 **Item Description:** 

- Unit Powered by Internal Rechargeable Battery Pack
- 2 Mic, 1 Guitar, and 1 Audio 1/4" Inputs
- Echo, Bass and Treble Controls
- RF, Charge, Low Batt & Power LED Indicators
- Dynamic Wireless Mic w/ 3 Position Power Switch & LED
- Operation range: 100 ft.
- 8" Full range Speaker
- 100W RMS, 200W Peak Power
- Unit Battery Life: Approx. 5 Hours
- Mic Battery Life: Approx. 45 Hours
- Ported Enclosure for Increased Bass Response
- Telescoping Handle & Caster Wheels
- 35mm Speaker Stand Mount
- Operating Frequency: 177-205 MHz
- 110/220 Voltage Switchable
- Weight: 26.5 lbs.
- Dimensions: 14.7"L x 10.6"W x 11.2"H